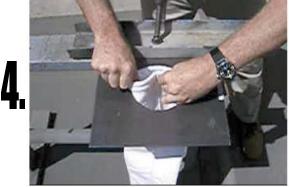

1.

Insert Filter bag through hole in cell plate.

Hold bag just below snap ring while pushing through being careful not to scrape the bag.

Pre-shape the snap band into a kidney bean shape

Place the snap band groove into the cell plate setting the seam of the bag first.