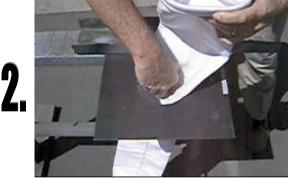

1.

Insert Filter bag through hole in cell plate.

Hold bag just below snap ring while pushing through being careful not to scrape the bag.

Pre-shape the snap band into a kidney bean shape

Place the snap band groove into the cell plate setting the seam of the bag first.