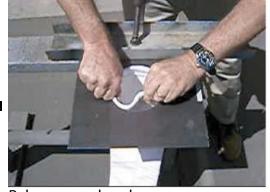

Release snap band.

Make sure the seal is even and the bag does not spin within the cell plate.

6.