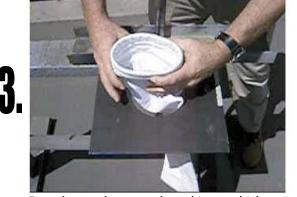

1.

Insert Filter bag through hole in cell plate.

Hold bag just below snap ring while pushing through being careful not to scrape the bag.

Pre-shape the snap band into a kidney bean shape

Place the snap band groove into the cell plate setting the seam of the bag first.